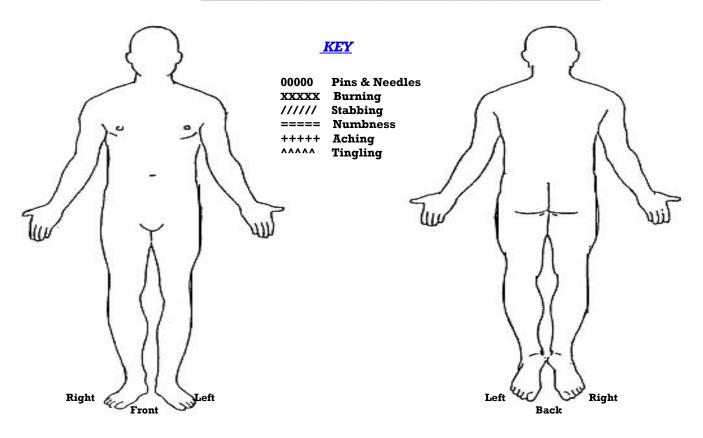

--|----------|---|------------|
| No Pain |                                  | Lov | N |        | Moderat   | e            | Inter    | ıse      |   | Unbearable |
| 0       | 1                                | 2   | 3 | 4      | 5         | 6            | 7        | 8        | 9 | 10         |
|         |                                  | 77  | l | - ff41 | D # # # # | * CMII 71MIT | IC 0 41- | . D4 147 | 1 |            |

How has Pain affected your DAILY ACTIVITIES Over the Past Week:

| No Affect |   | Low | <i>T</i> |   | Moderat | te | Inten | ıse |   | Not Able |  |
|-----------|---|-----|----------|---|---------|----|-------|-----|---|----------|--|
| 0         | 1 | 2   | 3        | 4 | 5       | 6  | 7     | 8   | 9 | 10       |  |

## Functional Problems due to Pain:\_\_\_\_\_



| Do you understand your pain medication agreement? | □ NO      | □ YES |
|---------------------------------------------------|-----------|-------|
| Do you store your medications safely (lock safe)? | $\Box$ NO |       |
| Do you know how to dispose of excess medications? | $\Box$ NO | □ YES |
| Do you ever cut, crush or chew your medications?  | $\Box$ NO |       |
| Do you share your prescriptions medications?      | $\Box$ NO | □ YES |
| Do you suffer from constipation?                  | $\Box$ NO | □ YES |